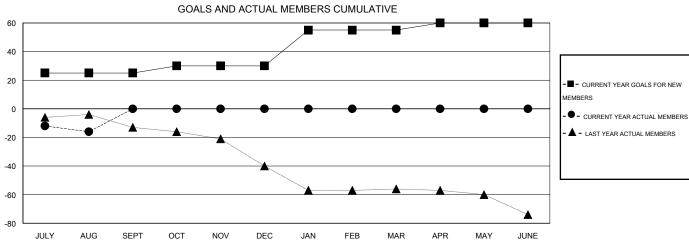

## **LOCATION NORTH CAROLINA**

GMT CA 1

| Clubs                 |                  |                     |                            |                             | Members               |                    |                            |                              |                             |  |
|-----------------------|------------------|---------------------|----------------------------|-----------------------------|-----------------------|--------------------|----------------------------|------------------------------|-----------------------------|--|
| RESULTS FOR 2014-2015 |                  |                     |                            |                             | RESULTS FOR 2014-2015 |                    |                            |                              |                             |  |
| QUARTER               | NEW CLUB<br>GOAL | ACTUAL NEW<br>CLUBS | ACTUAL<br>DROPPED<br>CLUBS | ACTUAL NET<br>GAIN/<br>LOSS | QUARTER               | NEW MEMBER<br>GOAL | ACTUAL TOTAL MEMBERS ADDED | ACTUAL<br>DROPPED<br>MEMBERS | ACTUAL NET<br>GAIN/<br>LOSS |  |
| JULY/AUG/SEPT         | 1                | 0                   | 0                          | 0                           | JULY/AUG/SEPT         | 25                 | 8                          | 24                           | -16                         |  |
| OCT/NOV/DEC           | 0                | 0                   | 0                          | 0                           | OCT/NOV/DEC           | 5                  | 0                          | 0                            | 0                           |  |
| JAN/FEB/MAR           | 1                | 0                   | 0                          | 0                           | JAN/FEB/MAR           | 25                 | 0                          | 0                            | 0                           |  |
| APR/MAY/JUNE          | 0                | 0                   | 0                          | 0                           | APR/MAY/JUNE          | 5                  | 0                          | 0                            | 0                           |  |